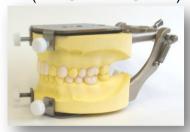

◆Metal tray Articulator ◆ (PLASTERBASE-LA)

\*\* Photo Shows \*\*

Upper and lower plaster model with ADEM teeth mounted to metal tray articulator.

Articulator and mounted metal tray is also available for sale.