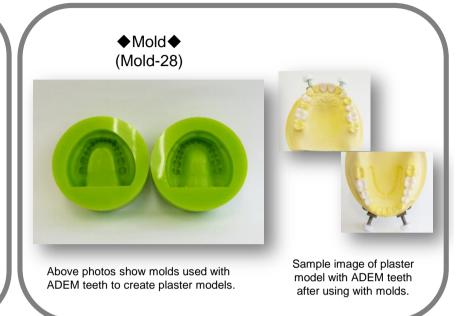

## **Custom training models at affordable prices**

Making your own dental study model with ADEM teeth for tooth specific training.

Upper andn lower plaster models can be easily fixed in metal tray articulator (Plasterbase-La) to reproduce occlusion quickly.