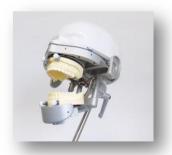

Fixed into ADEM Phantom Head

Fixed into ADEM Simple Manikin Head

Available as ADEM Head or Simple Manikin Options