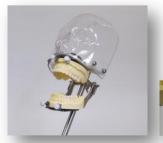

◆Metal tray Articulator ◆ (PLASTERBASE-LA)

\*\* Photo Shows \*\*

Upper and lower plaster model with ADEM teeth mounted to metal tray articulator.

Articulator and mounted metal tray is also available for sale.